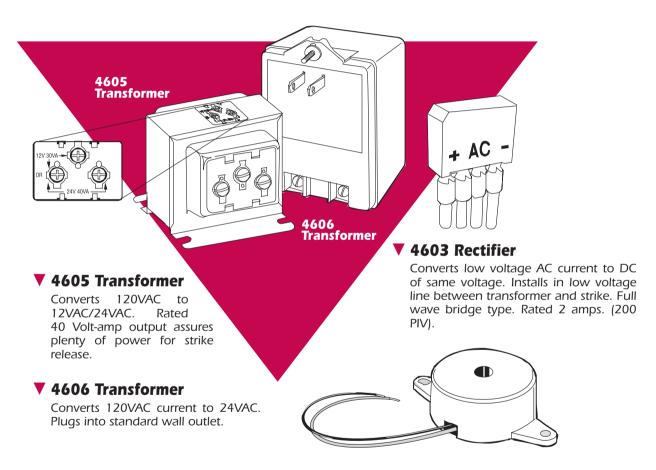

#### 4603 Rectifier

Converts low voltage AC current to DC of same voltage. Installs in low voltage line between transformer and strike. Full wave bridge type. Rated 2 amps. (200 PIV).

#### 4605

Converts 120VAC to 12VAC/24VAC. Rated 40 Volt-amp output assures plenty of power for strike release.

#### 4606

Converts 120VAC current to 24VAC. Plugs into standard wall outlet.